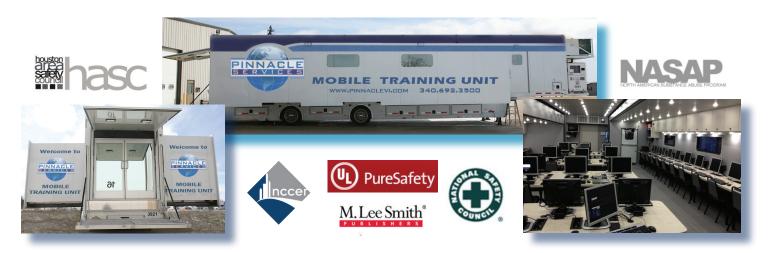

## State-of-the-Art Mobile Training Unit

"We travel so you don't have to ... "

Our fully equipped, 53' training unit is dispatched to your site, creating a cost-effective solution to your training, assessment and workforce development requirements. We offer both instructor led and computer based, multi-media courses with mobile training for new products, services or computer programs and systems.

Choose from Pinnacle's extensive course catalog for your next on-site classes, in the comfort of our mobile training unit equipped with:

- 50 workstations
- latest computers and software
- · rest room
- · waiting room area
- · air conditioning and heat
- generator